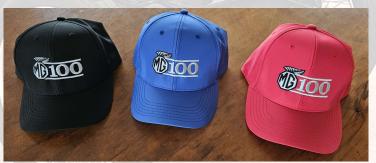

## MG100 New Zealand Regalia

Order now for delivery before the event!

Polo shirts - available in mens and womens sizes, and four colours: black red - blue- white

Caps - one size, in three colours: black red - blue