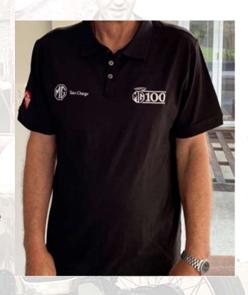

## MG100 New Zealand Regalia

Order now for delivery before the event!

Polo shirts - available in mens and womens sizes, and four colours: black red - blue- white

Caps - one size, in three colours: black red - blue